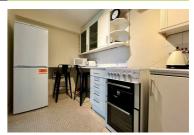

There are also a number of shops, bars and restaurants that Newcastle have to offer within walking distance. The property itself is comprised of two bedrooms, a good sized lounge, fitted kitchen with breakfast bar. and MODERN bathroom W/C. The property is fully furnished and comes with a LARGE SOFA to the lounge and all the ESSENTIAL appliances to the kitchen. The property is CARPETED throughout and has ELECTRIC heating.

- Two Bedroom Apartment
- Bathroom/WC
- Carpeted Throughout
- Available 02/08/2025 03/08/2026
- Close To Both Universities
- Fitted Kitchen With Breakfast Bar
- Communal Garden
- £114.49 PPPW / £994.97 PCM
- Fantastic Central Location
- Council Tax Band B