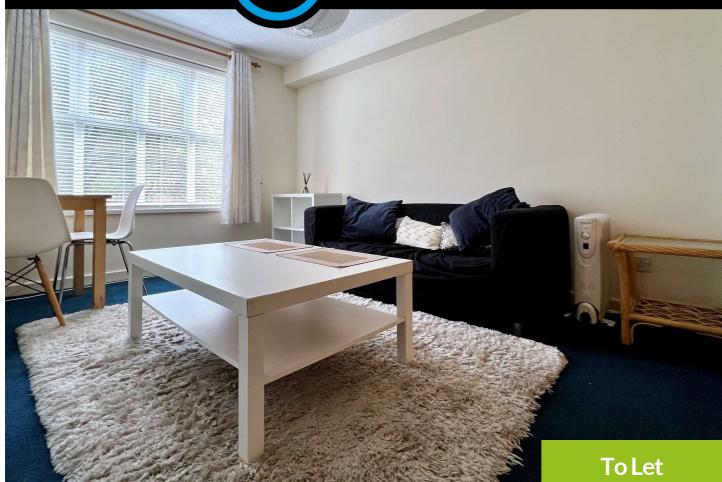

## 44 The Chare, City Centre NE1 4DD

£994 PCM

 $Two \ bedroom \ property \ to \ rent \ in \ The \ Chare, \ City \ Centre. \ The \ property \ is \ located \ right \ in \ the \ heart of \ the \ City \ Centre \ and \ therefore \ only \ a \ stone \ throw \ away \ from \ both \ NEWCASTLE \ \& \ NORTHUMBRIA \ universities, \ as \ well \ as \ the \ RVI \ hospital.$ 

There are also a number of shops, bars and restaurants that Newcastle have to offer within walking distance. The property itself is comprised of two bedrooms, a good sized lounge, fitted kitchen with breakfast bar. and MODERN bathroom W/C. The property is fully furnished and comes with a LARGE SOFA to the lounge and all the ESSENTIAL appliances to the kitchen. The property is CARPETED throughout and has ELECTRIC heating.